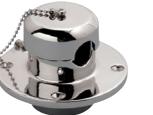

## **ROPE DECK PIPE** CHROME PLATED BRASS

| ITEM       | A<br>(size) | В     | С     | D     | FASTENER   | X<br>(height) | Y<br>(length) | Z<br>(width) | WT<br>(lb) | PACKAGING<br>TYPE | EACH<br>(qty) | INNER<br>(qty) | CARTON<br>(qty) | UPC          |
|------------|-------------|-------|-------|-------|------------|---------------|---------------|--------------|------------|-------------------|---------------|----------------|-----------------|--------------|
| C3808-0001 | 1.75"       | 0.74" | 2.32" | 0.20" | #10 Screws | 4.00"         | 4.12"         | 2.94"        | 1.26       | POLYBAG           | 1             | 1              | 24              | 791506380818 |

## NOTE:

PRECISION CAST. USE 3/16" SCREWS. SAFETY CHAIN ATTACHED SO TOP IS NOT LOST. ALL DIMENSIONS ARE NOMINAL (+/- 3%) AND ARE SUBJECT TO CHANGE WITHOUT NOTICE.