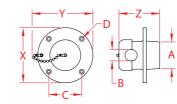

## **ROPE DECK PIPE** CHROME PLATED BRASS

| ITEM       | A<br>(size) | В     | С     | D     | FASTENER   | X<br>(height) | Y<br>(length) | Z<br>(width) | WT<br>(lb) | PACKAGING<br>TYPE | EACH<br>(qty) | INNER<br>(qty) | CARTON<br>(qty) | UPC          |
|------------|-------------|-------|-------|-------|------------|---------------|---------------|--------------|------------|-------------------|---------------|----------------|-----------------|--------------|
| C3808-0001 | 1.75"       | 0.74" | 2.32" | 0.20" | #10 Screws | 4.00"         | 4.12"         | 2.94"        | 1.26       | POLYBAG           | 1             | 1              | 24              | 791506380818 |

## NOTE:

PRECISION CAST. USE 3/16" SCREWS. SAFETY CHAIN ATTACHED SO TOP IS NOT LOST. ALL DIMENSIONS ARE NOMINAL (+/- 3%) AND ARE SUBJECT TO CHANGE WITHOUT NOTICE.